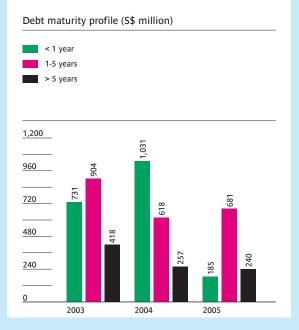

The current maturity profile of the Group favours the longer dated maturities, which reduces the impact of refinancing risks. As at end 2005, the Group's debt maturing within one year was reduced to 10% (2004: 54%).

# **Financial Management**

| Financing & Treasury Highlights                  | Group       |     |             |     |             |     |  |
|--------------------------------------------------|-------------|-----|-------------|-----|-------------|-----|--|
|                                                  | 2005        |     | 2004        |     | 2003        |     |  |
|                                                  | S\$ million | %   | S\$ million | %   | S\$ million | %   |  |
| Source of funding                                |             |     |             |     |             |     |  |
| Funded bank facilities, capital markets          |             |     |             |     |             |     |  |
| and available funds                              |             |     |             |     |             |     |  |
| Funded facilities available for draw down        | 4,277       |     | 4,664       |     | 4,664       |     |  |
| Cash and cash equivalents                        | 1,209       |     | 2,100       |     | 679         |     |  |
| Total facilities and available funds             | 5,486       |     | 6,763       |     | 5,343       |     |  |
| Amount drawn down                                | 1,077       |     | 1,788       |     | 1,815       |     |  |
| Unutilised funded facilities and funds available | 4,409       |     | 4,976       |     | 3,527       |     |  |
| Unfunded bank facilities                         |             |     |             |     |             |     |  |
| Unfunded facilities available for draw down      | 2,667       |     | 2,306       |     | 1,763       |     |  |
| Amount drawn                                     | 1,235       |     | 1,289       |     | 1,151       |     |  |
| Unutilised unfunded facilities available         | 1,432       |     | 1,018       |     | 612         |     |  |
| Total unutilised facilities and funds available  | 5,841       |     | 5,993       |     | 4,139       |     |  |
| Committed facilities                             |             |     |             |     |             |     |  |
| Committed facilities available                   | 997         |     | 1,381       |     | 1,549       |     |  |
| Amount drawn                                     | 997         |     | 1,281       |     | 1,549       |     |  |
| Funding profile                                  |             |     |             |     |             |     |  |
| Maturity profile                                 |             |     |             |     |             |     |  |
| Due within one year                              | 185         | 17  | 1,031       | 54  | 731         | 36  |  |
| Due between one to five years                    | 681         | 62  | 618         | 32  | 904         | 44  |  |
| Due after five years                             | 240         | 22  | 257         | 13  | 418         | 20  |  |
|                                                  | 1,106       | 100 | 1,906       | 100 | 2,053       | 100 |  |
| Debt mix                                         |             |     |             |     |             |     |  |
| Floating Rate Debt                               | 436         | 39  | 778         | 41  | 1,031       | 50  |  |
| Fixed Rate Debt                                  | 670         | 61  | 1,128       | 59  | 1,022       | 50  |  |
|                                                  | 1,106       | 100 | 1,906       | 100 | 2,053       | 100 |  |
| Currency denomination of debt                    |             |     |             |     |             |     |  |
| SGD                                              | 829         | 75  | 1,510       | 79  | 1,634       | 80  |  |
| USD                                              | 24          | 2   | 118         | 6   | 132         | 6   |  |
| GBP                                              | 209         | 19  | 212         | 11  | 209         | 10  |  |
| Others                                           | 45          | 4   | 65          | 3   | 77          | 4   |  |
|                                                  | 1,106       | 100 | 1,906       | 100 | 2,053       | 100 |  |