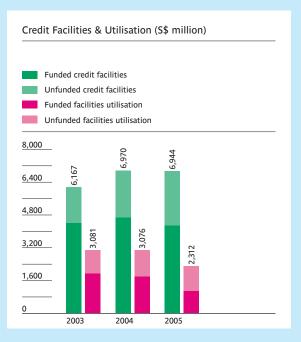

### Facilities

The Group consolidates and diversifies its sources of funding by building on its existing and developing new bilateral banking relationships. The Group also accesses the capital markets as and when appropriate. As at end of 2005, the Group's undrawn credit facilities amounted to \$\$4.6 billion, consisting of 60% bilateral banking facilities and the remaining 40% accessible from the capital markets.

# **Financial Management**

| Financing & Treasury Highlights                  | Group       |     |             |     |             |     |  |
|--------------------------------------------------|-------------|-----|-------------|-----|-------------|-----|--|
|                                                  | 2005        |     | 2004        |     | 2003        |     |  |
|                                                  | S\$ million | %   | S\$ million | %   | S\$ million | %   |  |
| Source of funding                                |             |     |             |     |             |     |  |
| Funded bank facilities, capital markets          |             |     |             |     |             |     |  |
| and available funds                              |             |     |             |     |             |     |  |
| Funded facilities available for draw down        | 4,277       |     | 4,664       |     | 4,664       |     |  |
| Cash and cash equivalents                        | 1,209       |     | 2,100       |     | 679         |     |  |
| Total facilities and available funds             | 5,486       |     | 6,763       |     | 5,343       |     |  |
| Amount drawn down                                | 1,077       |     | 1,788       |     | 1,815       |     |  |
| Unutilised funded facilities and funds available | 4,409       |     | 4,976       |     | 3,527       |     |  |
| Unfunded bank facilities                         |             |     |             |     |             |     |  |
| Unfunded facilities available for draw down      | 2,667       |     | 2,306       |     | 1,763       |     |  |
| Amount drawn                                     | 1,235       |     | 1,289       |     | 1,151       |     |  |
| Unutilised unfunded facilities available         | 1,432       |     | 1,018       |     | 612         |     |  |
| Total unutilised facilities and funds available  | 5,841       |     | 5,993       |     | 4,139       |     |  |
| Committed facilities                             |             |     |             |     |             |     |  |
| Committed facilities available                   | 997         |     | 1,381       |     | 1,549       |     |  |
| Amount drawn                                     | 997         |     | 1,281       |     | 1,549       |     |  |
| Funding profile                                  |             |     |             |     |             |     |  |
| Maturity profile                                 |             |     |             |     |             |     |  |
| Due within one year                              | 185         | 17  | 1,031       | 54  | 731         | 36  |  |
| Due between one to five years                    | 681         | 62  | 618         | 32  | 904         | 44  |  |
| Due after five years                             | 240         | 22  | 257         | 13  | 418         | 20  |  |
|                                                  | 1,106       | 100 | 1,906       | 100 | 2,053       | 100 |  |
| Debt mix                                         |             |     |             |     |             |     |  |
| Floating Rate Debt                               | 436         | 39  | 778         | 41  | 1,031       | 50  |  |
| Fixed Rate Debt                                  | 670         | 61  | 1,128       | 59  | 1,022       | 50  |  |
|                                                  | 1,106       | 100 | 1,906       | 100 | 2,053       | 100 |  |
| Currency denomination of debt                    |             |     |             |     |             |     |  |
| SGD                                              | 829         | 75  | 1,510       | 79  | 1,634       | 80  |  |
| USD                                              | 24          | 2   | 118         | 6   | 132         | 6   |  |
| GBP                                              | 209         | 19  | 212         | 11  | 209         | 10  |  |
| Others                                           | 45          | 4   | 65          | 3   | 77          | 4   |  |
|                                                  | 1,106       | 100 | 1,906       | 100 | 2,053       | 100 |  |