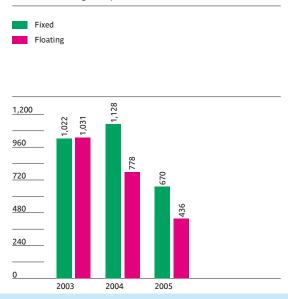

## Borrowings

Our focus remains on the maintenance of an efficient and optimal mix of committed and uncommitted facilities, fixed and floating rate borrowings, prudent financial ratios and the reduction of the cost of funding. As at December 31, 2005, gross borrowings amounted to \$\$1.1 billion. Of this, committed funding comprised 90% (2004: 67%) of the Group's gross borrowings and 61% (2004: 59%) of the overall debt portfolio was not exposed to interest rate fluctuations. The Group continually seeks to limit its interest rate exposure by adopting a prudent debt structure, whilst balancing this with funding cost considerations. The weighted average cost of funding was lower at 3.4% in 2005 (2004: 3.7%). Interest cover ratio remained healthy at 12.4 times (2004:14.9 times).

#### Fixed vs floating rate profile (S\$ million)

# **Financial Management**

| Financing & Treasury Highlights                  | Group       |     |             |     |             |     |  |
|--------------------------------------------------|-------------|-----|-------------|-----|-------------|-----|--|
|                                                  | 2005        |     | 2004        |     | 2003        |     |  |
|                                                  | S\$ million | %   | S\$ million | %   | S\$ million | %   |  |
| Source of funding                                |             |     |             |     |             |     |  |
| Funded bank facilities, capital markets          |             |     |             |     |             |     |  |
| and available funds                              |             |     |             |     |             |     |  |
| Funded facilities available for draw down        | 4,277       |     | 4,664       |     | 4,664       |     |  |
| Cash and cash equivalents                        | 1,209       |     | 2,100       |     | 679         |     |  |
| Total facilities and available funds             | 5,486       |     | 6,763       |     | 5,343       |     |  |
| Amount drawn down                                | 1,077       |     | 1,788       |     | 1,815       |     |  |
| Unutilised funded facilities and funds available | 4,409       |     | 4,976       |     | 3,527       |     |  |
| Unfunded bank facilities                         |             |     |             |     |             |     |  |
| Unfunded facilities available for draw down      | 2,667       |     | 2,306       |     | 1,763       |     |  |
| Amount drawn                                     | 1,235       |     | 1,289       |     | 1,151       |     |  |
| Unutilised unfunded facilities available         | 1,432       |     | 1,018       |     | 612         |     |  |
| Total unutilised facilities and funds available  | 5,841       |     | 5,993       |     | 4,139       |     |  |
| Committed facilities                             |             |     |             |     |             |     |  |
| Committed facilities available                   | 997         |     | 1,381       |     | 1,549       |     |  |
| Amount drawn                                     | 997         |     | 1,281       |     | 1,549       |     |  |
| Funding profile                                  |             |     |             |     |             |     |  |
| Maturity profile                                 |             |     |             |     |             |     |  |
| Due within one year                              | 185         | 17  | 1,031       | 54  | 731         | 36  |  |
| Due between one to five years                    | 681         | 62  | 618         | 32  | 904         | 44  |  |
| Due after five years                             | 240         | 22  | 257         | 13  | 418         | 20  |  |
|                                                  | 1,106       | 100 | 1,906       | 100 | 2,053       | 100 |  |
| Debt mix                                         |             |     |             |     |             |     |  |
| Floating Rate Debt                               | 436         | 39  | 778         | 41  | 1,031       | 50  |  |
| Fixed Rate Debt                                  | 670         | 61  | 1,128       | 59  | 1,022       | 50  |  |
|                                                  | 1,106       | 100 | 1,906       | 100 | 2,053       | 100 |  |
| Currency denomination of debt                    |             |     |             |     |             |     |  |
| SGD                                              | 829         | 75  | 1,510       | 79  | 1,634       | 80  |  |
| USD                                              | 24          | 2   | 118         | 6   | 132         | 6   |  |
| GBP                                              | 209         | 19  | 212         | 11  | 209         | 10  |  |
| Others                                           | 45          | 4   | 65          | 3   | 77          | 4   |  |
|                                                  | 1,106       | 100 | 1,906       | 100 | 2,053       | 100 |  |