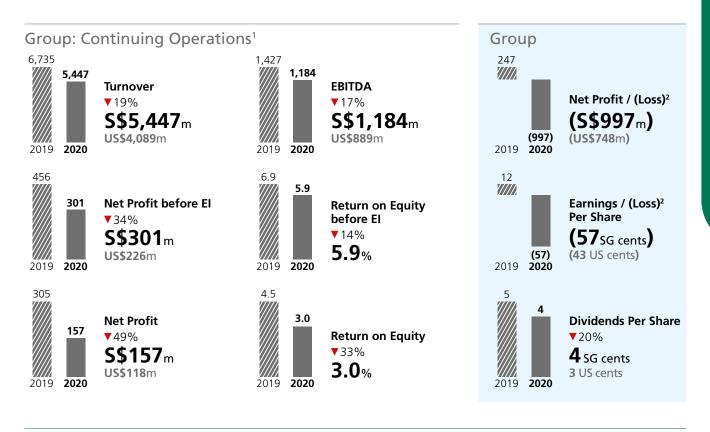

## Group FY2020 Highlights



## Energy







## Urban







EI: exceptional items m: million

- <sup>1</sup> Following the completion of the distribution *in specie* of ordinary shares in the capital of Sembcorp Marine Limited to Sembcorp Industries shareholders (the Distribution), the performance of the Marine business for the period from January 1, 2020 to September 11, 2020 is reported under discontinued operation
- Includes a non-cash, non-recurring fair value loss of S\$970 million recorded following the completion of the Distribution and net loss from the discontinued Marine business
- 3 Most of our Urban businesses are associates or joint ventures. Turnover reflects payment for services provided to these associates or joint ventures. For 2019, turnover included recognition from the sale of *Riverside Grande